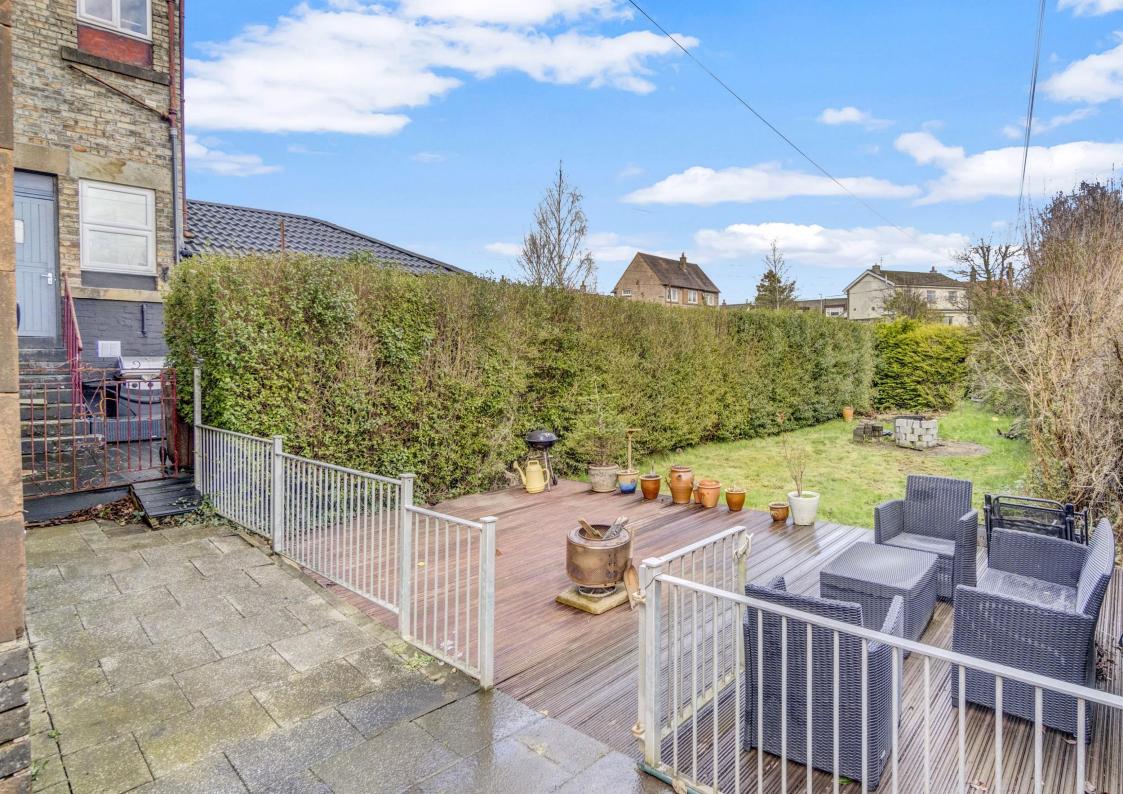

## 40, Dalry Road, Kilwinning, KA13 7HE

Donald Ross Residential are delighted to offer to the market this quite exceptional five bedroom first floor duplex flat occupying a substantial portion of a handsome Victorian red sandstone terrace offering over 2,400 square feet of luxury flexible accommodation plus an extensive private rear garden located within one of Kilwinning's most sought after locations with close proximity of shops, amenities and train station.

- Private main door entrance on ground floor
- Welcoming Entrance Hall
- Formal Lounge
- Large Dining Kitchen with Utility area
- Five Bedrooms (two on first floor & three on second floor)
- Home Office/Study
- Bathroom with bath & separate shower (first floor)
- Bathroom on second floor
- Large private rear Garden
- Parking area to the front