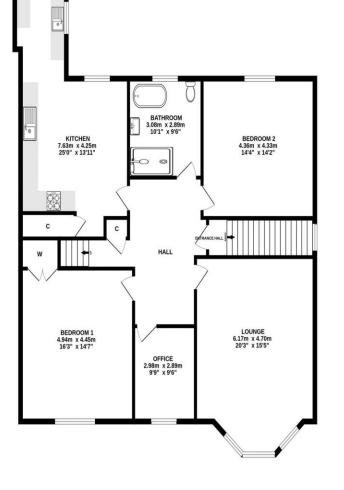

## Gross Internal Floor Size 223 m<sup>2</sup>

1ST FLOOR

ALL MEASUREMENTS TAKEN AT WIDEST POINT.

Whilst every attempt has been made to ensure the accuracy of the floorplan contained here, measurements of doors, windows, rooms and any other items are approximate and no responsibility is taken for any error, omission or mis-statement. This plan is for illustrative purposes only and should be used as such by any prospective purchaser. The services, systems and appliances shown have not been tested and no guarantee as to their operability or efficiency can be given. Made with Metropix ©2024