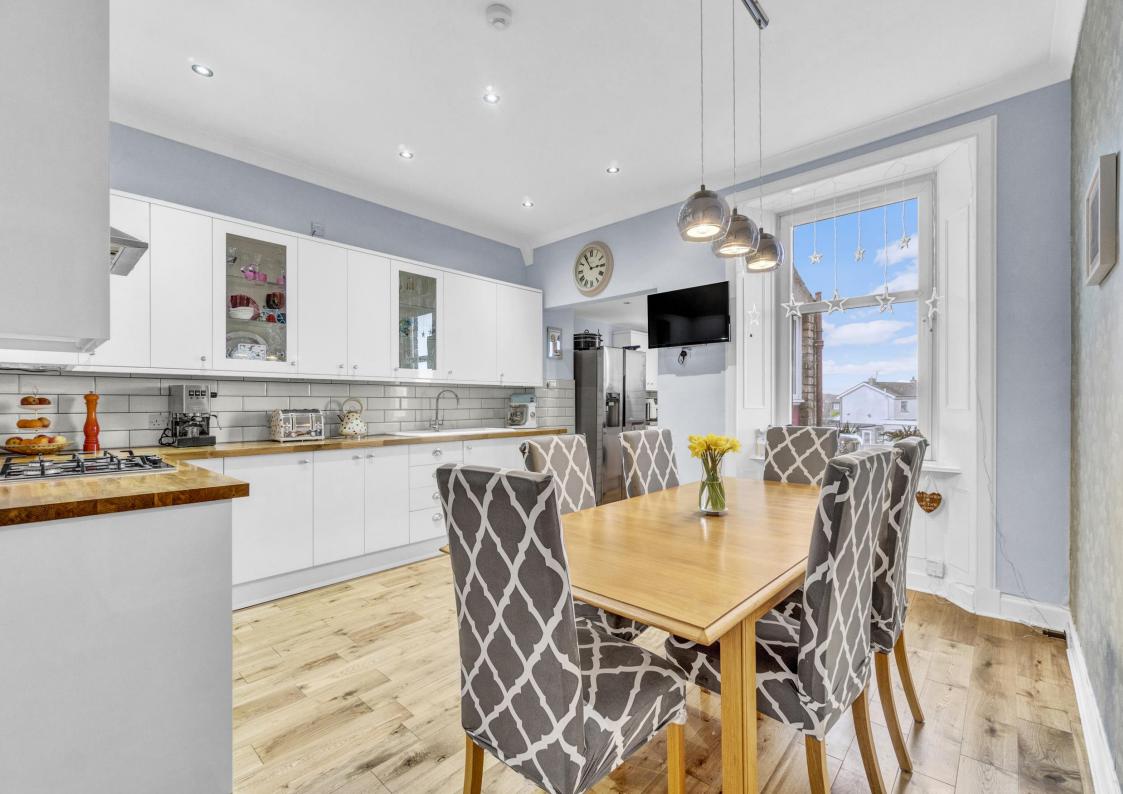

- Private main door entrance on ground floor
- Welcoming Entrance Hall
- Formal Lounge
- Large Dining Kitchen with Utility area
- Five Bedrooms (two on first floor & three on second floor)
- Home Office/Study
- Bathroom with bath & separate shower (first floor)
- Bathroom on second floor
- Large private rear Garden
- Parking area to the front