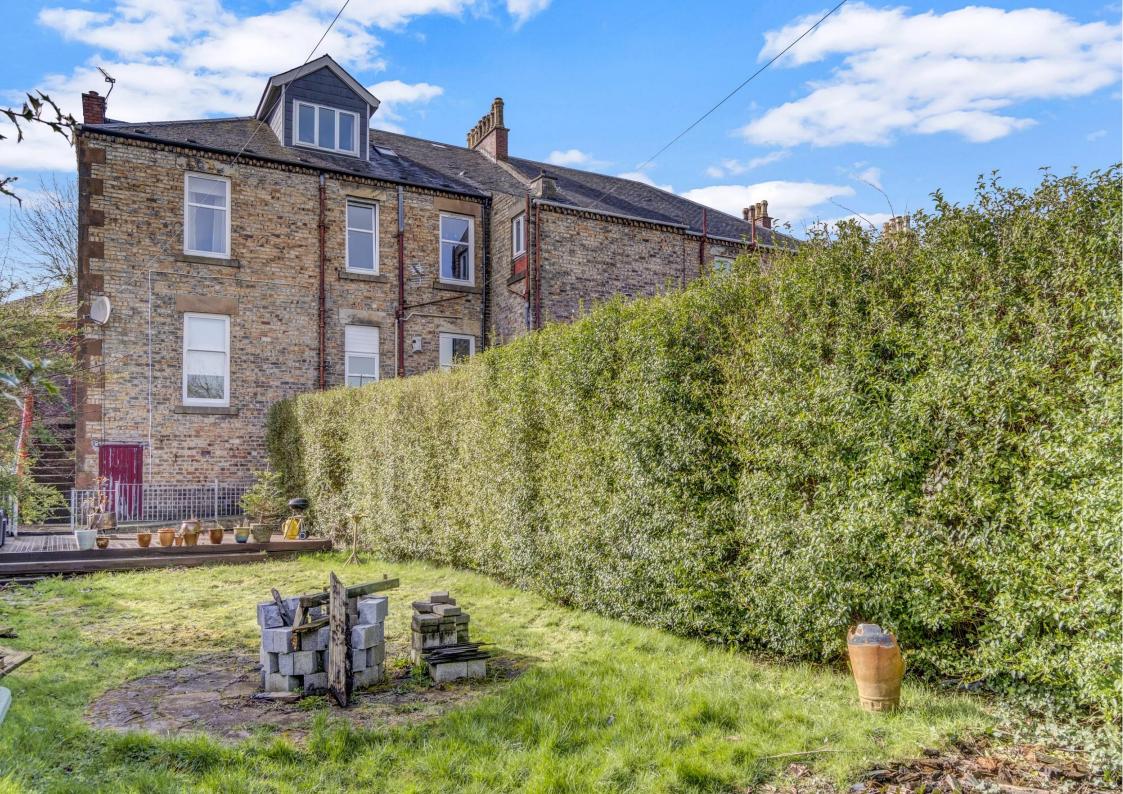

## 40, Dalry Road, Kilwinning, KA13 7HE

Donald Ross Residential are delighted to offer to the market this quite exceptional five bedroom first floor duplex flat occupying a substantial portion of a handsome Victorian red sandstone terrace offering over 2,400 square feet of luxury flexible accommodation plus an extensive private rear garden located within one of Kilwinning's most sought after locations with close proximity of shops, amenities and train station.

- Private main door entrance on ground floor
- Welcoming Entrance Hall
- Formal Lounge
- Large Dining Kitchen with Utility area
- Five Bedrooms (two on first floor & three on second floor)
- Home Office/Study
- Bathroom with bath & separate shower (first floor)
- Bathroom on second floor
- Large private rear Garden
- Parking area to the front