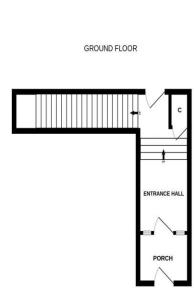

## Gross Internal Floor Size 223 m<sup>2</sup>

1ST FLOOR

ALL MEASUREMENTS TAKEN AT WIDEST POINT.

Whilst every attempt has been made to ensure the accuracy of the floorplan contained here, measurements of doors, windows, rooms and any other items are approximate and no responsibility is taken for any error, omission or mis-statement. This plan is for illustrative purposes only and should be used as such by any prospective purchaser. The services, systems and appliances shown have not been tested and no guarantee as to their operability or efficiency can be given. Made with Metropix ©2024